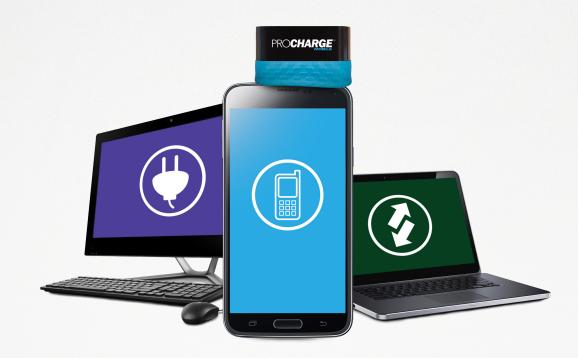

ProCharge® Platform enables you to process transactions via credit card terminals, mobile devices or an online virtual terminal — an in-house gateway with support for secure cardholder data storage and recurring billing. All transaction data is synced between devices, effortlessly allowing access to data and the ability to process transactions anytime, anywhere.

We understand that every business is different, which is why all devices and applications integrated with ProCharge Platform – including Mobile, Payment Gateway and Plugin – may be used as a stand-alone payment processing solution or as a fully-integrated platform!

## CHARGE with ProCharge® Platform

with roomarge riation

MANAGE via ProCharge® Payment Gateway

SYNC
with OuickBooks®

Process transactions on any Mobile device or point-of-sale system, including IP and dial-up terminals!

Transaction data instantaneously integrates into Payment Gateway, constantly providing real-time activity and account updates.

Account activity automatically syncs with QuickBooks<sup>®</sup>! Also manage batch processing, e-invoicing and billing directly from the Plugin.