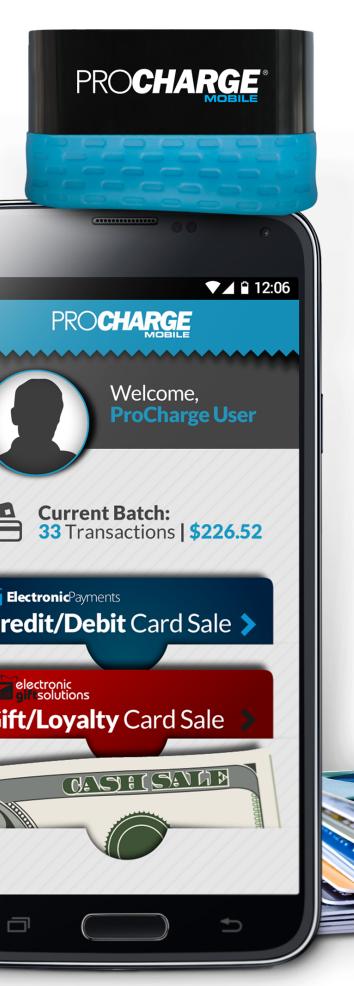

PRODUCT OVERVIEW

Transform your mobile device into an instantaneous point-of-sale system and accept all major card brands, gift cards, refund customers and reconcile sales anytime from anywhere. ProCharge® Mobile includes features designed to streamline efficiency including signature capture, tip and tax adjust, calculator, the ability to email receipts, support for multi-tender transactions and more!

ProCharge Mobile enables you to take your business everywhere and benefit from:

- User-friendly app
- Encrypted swiper
- Integrated gift card processing

ProCharge® Payment Gateway was developed in-house and automatically integrates all payment solutions through one common platform and synching all transaction data. Featuring a user-friendly virtual terminal, you can process payments, voids, refunds and gift card transactions, plus view real-time reporting and activity details straight from your web browser. And with the secure storage of cardholder data, you can setup recurring billing, automatic e-invoicing and manage customer accounts at any time.